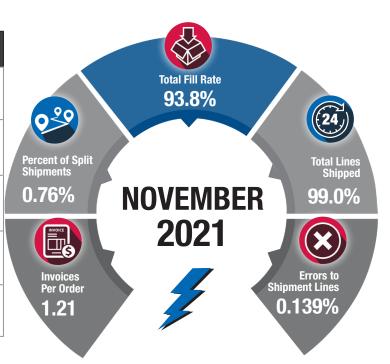

### **OVER 314 MILLION UNITS SHIPPED IN 2020**

|         |                                    | 2019   | 2020   | ROLLING | OCTOBER |
|---------|------------------------------------|--------|--------|---------|---------|
|         |                                    | AVG.   | AVG.   | 12      | 2021    |
|         | Total Fill Rate                    | 97.8%  | 98.5%  | 96.3%   | 94.1%   |
| 24      | Total Lines<br>Shipped             | 99.2%  | 99.6%  | 99.3%   | 99.3%   |
| ×       | Errors to<br>Shipment<br>Lines     | 0.096% | 0.091% | 0.155%  | 0.172%  |
| 000     | Percent of<br>Split Ship-<br>ments | 0.56%  | 0.73%  | 0.54%   | 0.32%   |
| INVOICE | Invoices Per<br>Order              | 1.17   | 1.14   | 1.20    | 1.19    |